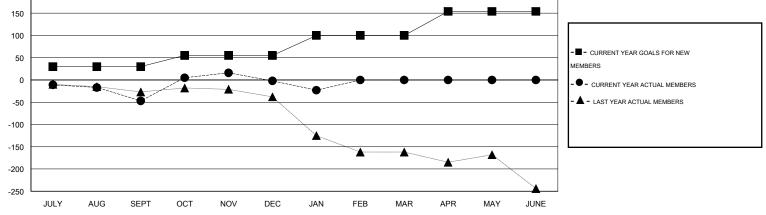

## GMT: ED LECIUS

| LOCATION | NEW YORK |
|----------|----------|
|----------|----------|

| GMT: ED LECI          | US               | LOCATION NEW YORK   |                            |                             |                                  |                    |                       |                              | GMT CA 1                    |  |
|-----------------------|------------------|---------------------|----------------------------|-----------------------------|----------------------------------|--------------------|-----------------------|------------------------------|-----------------------------|--|
| Clubs                 |                  |                     |                            |                             | Members<br>RESULTS FOR 2013-2014 |                    |                       |                              |                             |  |
| RESULTS FOR 2013-2014 |                  |                     |                            |                             |                                  |                    |                       |                              |                             |  |
| QUARTER               | NEW CLUB<br>GOAL | ACTUAL NEW<br>CLUBS | ACTUAL<br>DROPPED<br>CLUBS | ACTUAL NET<br>GAIN/<br>LOSS | QUARTER                          | NEW MEMBER<br>GOAL | ACTUAL NEW<br>MEMBERS | ACTUAL<br>DROPPED<br>MEMBERS | ACTUAL NET<br>GAIN/<br>LOSS |  |
| JULY/AUG/SEPT         | 0                | 0                   | 0                          | 0                           | JULY/AUG/SEPT                    | 30                 | 23                    | 70                           | -47                         |  |
| OCT/NOV/DEC           | 1                | 0                   | 0                          | 0                           | OCT/NOV/DEC                      | 25                 | 98                    | 53                           | 45                          |  |
| JAN/FEB/MAR           | 0                | 0                   | 0                          | 0                           | JAN/FEB/MAR                      | 45                 | 5                     | 26                           | -21                         |  |
| APR/MAY/JUNE          | 1                | 0                   | 0                          | 0                           | APR/MAY/JUNE                     | 54                 | 0                     | 0                            | 0                           |  |