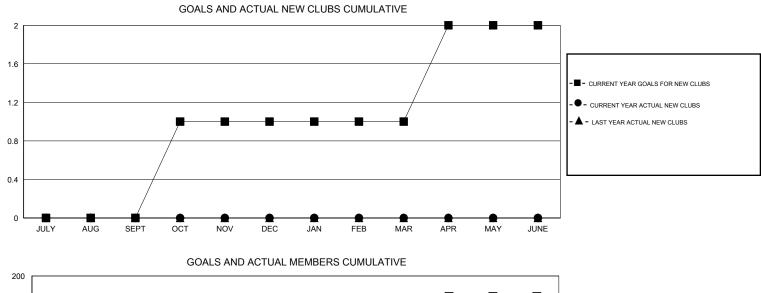

## GMT: ED LECIUS

| LOCATION | NEW YORK |
|----------|----------|
|----------|----------|

| GMT: ED LECI          | US               | LOCATION NEW YORK   |                            |                             |                                  |                    |                       |                              | GMT CA 1                    |  |
|-----------------------|------------------|---------------------|----------------------------|-----------------------------|----------------------------------|--------------------|-----------------------|------------------------------|-----------------------------|--|
| Clubs                 |                  |                     |                            |                             | Members<br>RESULTS FOR 2013-2014 |                    |                       |                              |                             |  |
| RESULTS FOR 2013-2014 |                  |                     |                            |                             |                                  |                    |                       |                              |                             |  |
| QUARTER               | NEW CLUB<br>GOAL | ACTUAL NEW<br>CLUBS | ACTUAL<br>DROPPED<br>CLUBS | ACTUAL NET<br>GAIN/<br>LOSS | QUARTER                          | NEW MEMBER<br>GOAL | ACTUAL NEW<br>MEMBERS | ACTUAL<br>DROPPED<br>MEMBERS | ACTUAL NET<br>GAIN/<br>LOSS |  |
| JULY/AUG/SEPT         | 0                | 0                   | 0                          | 0                           | JULY/AUG/SEPT                    | 30                 | 23                    | 70                           | -47                         |  |
| OCT/NOV/DEC           | 1                | 0                   | 0                          | 0                           | OCT/NOV/DEC                      | 25                 | 98                    | 53                           | 45                          |  |
| JAN/FEB/MAR           | 0                | 0                   | 0                          | 0                           | JAN/FEB/MAR                      | 45                 | 5                     | 26                           | -21                         |  |
| APR/MAY/JUNE          | 1                | 0                   | 0                          | 0                           | APR/MAY/JUNE                     | 54                 | 0                     | 0                            | 0                           |  |